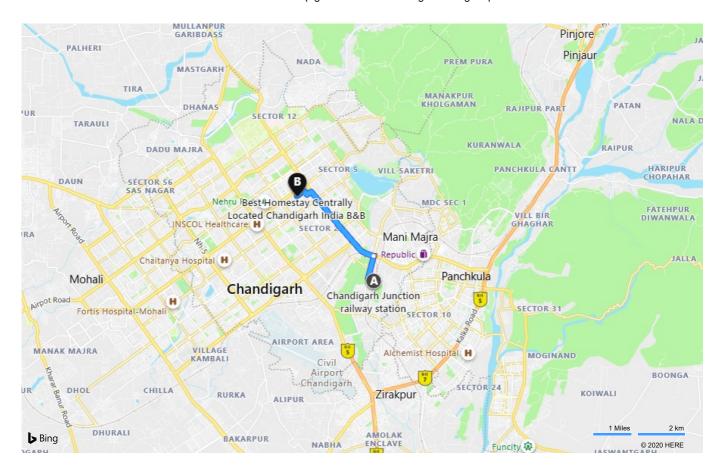

bing maps

| _ |            | _        |         | _        |        |       |        |
|---|------------|----------|---------|----------|--------|-------|--------|
| Α | Chandigarh | lunction | railway | ctation  | Daria  | Chand | liaarh |
| ^ | Chanaigain | Junction | Tanvay  | station, | Daria, | CHand | ngarri |

15 min , 6.2 km Light traffic Via railway station Road, Madhya Marg

B Best Homestay Centrally Located Chandigarh India B&B, House NO-136, Sector-18 A, 2nd (Top Floor), Near Christ Church Sector-18, Chandigarh 160018