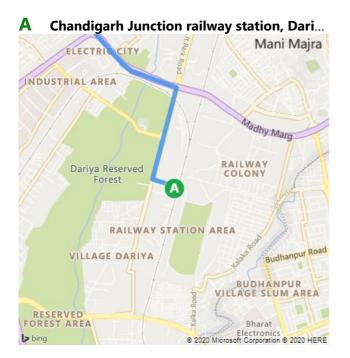

bing maps

| _ |            | _        |         | _        |        |       |        |
|---|------------|----------|---------|----------|--------|-------|--------|
| Α | Chandigarh | lunction | railway | ctation  | Daria  | Chand | liaarh |
| ^ | Chanaigain | Junction | Tanvay  | station, | Daria, | CHand | ngarri |

## A **Chandigarh Junction railway station**

| <b>↑</b> | 1.  | Leave (west)                                                                                  | 14 m   |
|----------|-----|-----------------------------------------------------------------------------------------------|--------|
| Þ        | 2.  | Turn <b>right</b>                                                                             | 28 m   |
| 4        | 3.  | Turn left towards railway station Road / Relave Steshan Road                                  | 0.2 km |
| Þ        | 4.  | Turn right on to railway station Road / Relave Steshan Road                                   | 1.0 km |
| 41       | 5.  | Turn left on to Madhya Marg / Madhy Marg  Moderate Congestion                                 | 1.9 km |
| ()       | 6.  | Pass through 3 roundabouts, remaining on <b>Madhya Marg / Madhy Marg</b>                      | 1.8 km |
| 5        | 7.  | Bear <b>left</b> on to <b>service Road</b>                                                    | 0.3 km |
| 4        | 8.  | Turn <b>left</b>                                                                              | 0.2 km |
| Þ        | 9.  | Turn <b>right</b>                                                                             | 0.2 km |
| 4        | 10. | Turn <b>left</b>                                                                              | 0.4 km |
|          | 11. | Arrive The last intersection is service Road If you reach Sector 18 Road, you've gone too far |        |