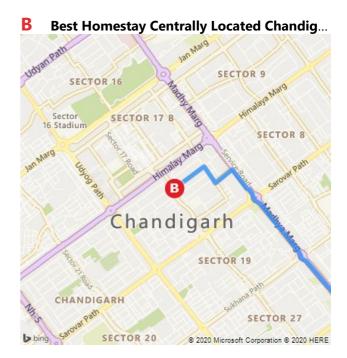

15 min , 6.2 km Light traffic Via railway station Road, Madhya Marg

B Best Homestay Centrally Located Chandigarh India B&B, House NO-136, Sector-18 A, 2nd (Top Floor), Near Christ Church Sector-18, Chandigarh 160018

B Best Homestay Centrally Located Chandigarh India B&B

These directions are subject to the Microsoft® Service Agreement and are for informational purposes only. No guarantee is made regarding their completeness or accuracy. Construction projects, traffic, or other events may cause actual conditions to differ from these results. Map and traffic data © 2020 HERE™.